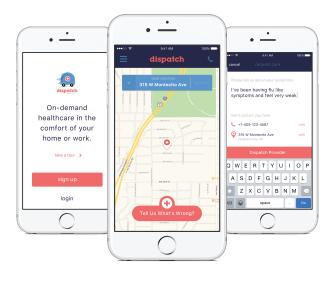

# DISPATCHHEALTH BRINGS COMFORTABLE HEALTHCARE TO YOUR HOME.

#### **ON-DEMAND HEALTHCARE** 7 DAYS A WEEK 365 DAYS A YEAR | 8AM-10PM

### DISPATCHHEALTH.COM OR 303-500-1518

FOLLOW US FOR UPDATES: