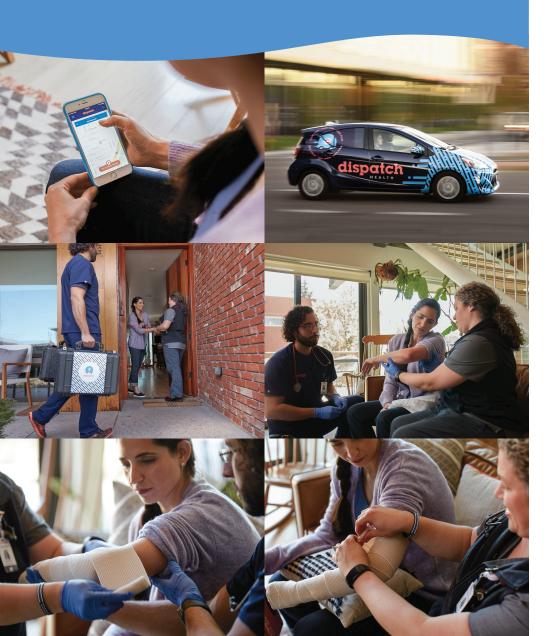

# DISPATCHHEALTH BRINGS COMFORTABLE HEALTHCARE TO YOUR HOME.

# A TEAM YOU CAN TRUST

For every house call we send a physician assistant or nurse practitioner along with a medical technician. An on-call physician is also available at all times via phone.